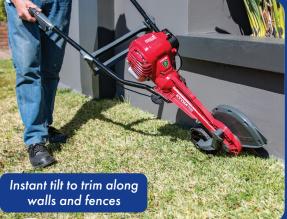

#### **WORLD'S ONLY GOLD MEDAL WINNING LAWN EDGERS**

International Inventions and Technology Exhibition Geneva, Switzerland

- Straight, curves, curb & gutters, confined spaces, against walls & fences, anywhere
  - Lightweight and very manoeuvrable
    - Instant sideways tilting
      - Environmentally better saving fuel and energy