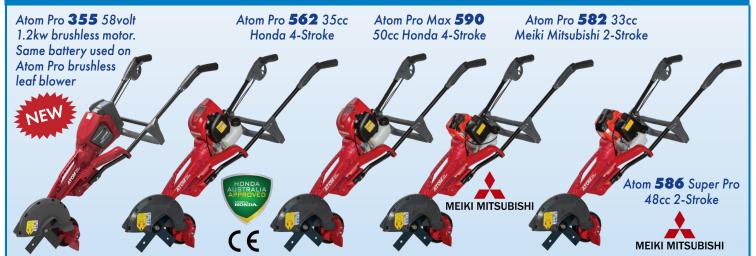

# ///ATOM® TO SUIT YOUR NEEDS!!!

Atom Economy 438 2-Stroke 26cc 26FC-5 commercial engine\* 0.8hp 0.65kw

Atom 315 58 volt Lithium battery & brushless 900W motor. Same battery can be used on Atom brushless motor leaf blower, line trimmer and garden tillers.

# Homeowner Deluxe Lawn Edgers

Atom Deluxe **481** Honda 4-Stroke 25cc 1.1Hp (0.8Kw) engine

500+ hour engines designed and made in Australia with Australian and imported components

Atom Deluxe 458 2-Stroke 26HPE High Performance commercial engine\* 1.2hp (0.9kw)