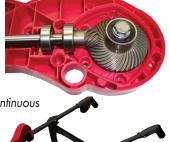

Showing section of precision ground solid steel drive shaft with hardened precision Spiral Bevel 3.54:1 reduction gears for high torque to drive long blades. Ball bearings used throughout. No V-belts used.

### PROFESSIONAL EDGERS

Showing section of precision ground solid steel drive shaft with very tough hardened steel machine cut precision Spiral Bevel 3.54:1 reduction gears for powerful engines high torque to drive long blades.

Four ball bearings transmission shaft and triple bearings blade shaft.

Inbuilt Anti-Vibration frame with 7 point inbuilt anti-vibration handle system for continuous long machine use. Some operators edge up to 8 kms (5 miles) per day.