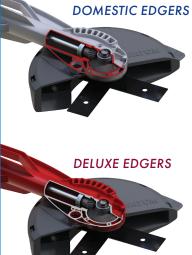

Showing section of precision ground solid steel drive shaft with hardened precision Spiral Bevel 3.54:1 reduction gears for high torque to drive long blades. Ball bearings used throughout. No V-belts used.

### PROFESSIONAL EDGERS

Showing section of precision ground solid steel drive shaft with very tough hardened steel machine cut precision Spiral Bevel 3.54:1 reduction gears for powerful engines high torque to drive long blades.

Four ball bearings transmission shaft and triple bearings blade shaft.

Inbuilt Anti-Vibration frame with 7 point inbuilt anti-vibration handle system for continuous long machine use. Some operators edge up to 8 kms (5 miles) per day.