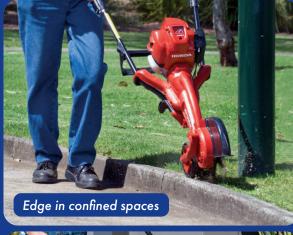

#### **WORLD'S ONLY GOLD MEDAL WINNING LAWN EDGERS**

International Inventions and Technology Exhibition Geneva, Switzerland

- Straight, curves, curb & gutters, confined spaces, against walls & fences, anywhere
  - Lightweight and very manoeuvrable
    - Instant sideways tilting
      - Environmentally better saving fuel and energy